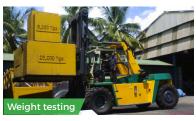

The Company Owns a Fleets Of Forklifts Having Capacity From 2 tons To 50 tons Capacity. With All Attachment Such Has Coil Ramp, 360 Degree. Rotating Attachment, Paper Clamp Attachment, Extra Shoes Container, Handling Attachment With Reach Stacker, Fork Side Lifters up to 3 high to 7 high Empty container handler. Of Very Reputed Brands Like Kalmar, Godrej, Indital, Hyster, Valmet, TCM, Texmaco, Amac, SCA.SMV, Linde Etc (We Are Also Having Battery Operated Forklifts.)

### **Forklift Lists**

| Sr.<br>no. | Quantity | Capacity in tons | Make of Vehicle                                                        | Model        |
|------------|----------|------------------|------------------------------------------------------------------------|--------------|
| 1          | 15       | 3 Tons           | Voltas & Godrej forklift                                               | 2004 to 2014 |
| 2          | 11       | 5 Tons           | Voltas & Godrej forklift                                               | 2002 to 2014 |
| 3          | 4        | 8 Tons           | Voltas & Godrej forklift                                               | 2000         |
| 4          | 7        | 10 to 12 Tons    | Indital / Godrej & Voltas forklift                                     | 1998 to 2016 |
| 5          | 2        | 12 Tons          | Empty Container Handler (ECT-06-3/3 High)                              | 2010 to 2014 |
| 6          | 8        | 16 Tons          | Texmaco Lancin <mark>g , Ind</mark> ital / Godrej<br>& Voltas forklift | 1994 to 2014 |
| 8          | 6        | 20-25 Tons       | Godrej forklift / SCA                                                  | 2012 to 2017 |
| 7          | 5        | 20 Tons          | Texmaco Lancing forklift                                               | 1998 to 2012 |
| 9          | 3        | 25 Tons          | Indital & Godrej forklift                                              | 2008 to 2015 |
| 10         | 2        | 28 Tons          | Texmaco Lancing forklift                                               | 1994 to 2012 |
| 11         | 5        | 32 Tons          | indital                                                                | 2009 to 2015 |
| 12         | 2        | 35 Tons          | Amac / Indital                                                         | New          |
| 13         | 2        | 38 Tons          | kalmar 7 high side lifters                                             | 2008         |
| 14         | 2        | 42 Tons          | Kalmar                                                                 | 2007         |
| 15         | 1        | 45 Tons          | Voltas Boss                                                            | 2004         |
| 16         | 1        | 45 Tons          | kalmar reach stacker                                                   | 2004         |
| 17         | 2        | 16 Tons          | Voltas forklifts going inside the container (Special Forklifts )       | 2007-2008    |
| 18         | 1        | 32 Tons          | SMV forklifts ( Imported Forklifts )                                   | 2012         |