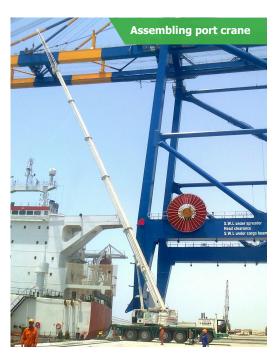

The Company Owns a Fleets Of Cranes which Having Capacity From 10 tons to 220 tons Capacity Tyre Mounted, Hydraulic Telescopic Crane, Manufactured By Very Reputed Brands Like liebherr, Krupp, Demag, SANY, GROVE, Grove Till, Bantam with supporting cranes like Pick & Carry, Hydra Crane of Ace, Esscort, Farhana Capacity From 3 Tons To 35 Tons And also Crawler Cranes Having Capacity From 18 Tons To 100 Tons. (We also have JCB and hydraulic excavators.)