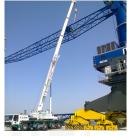

The Company Owns a Fleets Of Cranes which Having Capacity From 10 tons to 220 tons Capacity Tyre Mounted, Hydraulic Telescopic Crane, Manufactured By Very Reputed Brands Like liebherr, Krupp, Demag, SANY, GROVE, Grove Till, Bantam with supporting cranes like Pick & Carry, Hydra Crane of Ace, Esscort, Farhana Capacity From 3 Tons To 35 Tons And also Crawler Cranes Having Capacity From 18 Tons To 100 Tons. (We also have JCB and hydraulic excavators.)

Recently We have added more new Rough Terrain Crane up to 80 tons which is well known for Cement job as well as Pick & Carry job. IN PRIVATE SECTOR of India NOOR LIFTERS are only having the Rough Terrain Crane of huge capacity with upgraded system of SLI & GPS & Full on safety measurements.