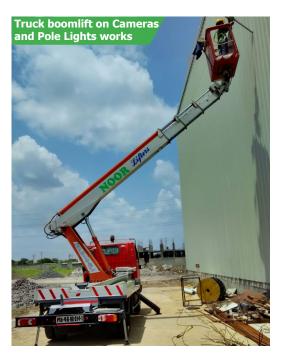

Recently we have added Truck mounted Bommlifts From 13Mtrs To 46 Mtrs which can easly & Quickly mobilized to working site on time and fulfilled our customer need with full on safety measurement.

We Have Work-Shop At Taloja (Navi Mumbai), Ankleshwar (Gujrat) & Mumbai Kalina Which Is occupied With All Kinds Of tools And Full Stock Of Spares To Tackle Any Break-Down Problem Of our all machineries. The Company Has Strength Of Practically Experienced Mechanics To Handle All Types Of Breakdown in any situations.