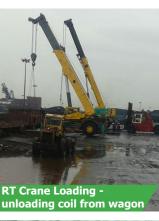

The Company Owns a Fleets Of Cranes which Having Capacity From 10 tons to 220 tons Capacity Tyre Mounted, Hydraulic Telescopic Crane, Manufactured By Very Reputed Brands Like liebherr, Krupp, Demag, SANY, GROVE, Grove Till, Bantam with supporting cranes like Pick & Carry, Hydra Crane of Ace, Esscort, Farhana Capacity From 3 Tons To 35 Tons And also Crawler Cranes Having Capacity From 18 Tons To 100 Tons. (We also have JCB and hydraulic excavators.)

Recently We have added more new Rough Terrain Crane up to 80 tons which is well known for Cement job as well as Pick & Carry job. IN PRIVATE SECTOR of India NOOR LIFTERS are only having the Rough Terrain Crane of huge capacity with upgraded system of SLI & GPS & Full on safety measurements.