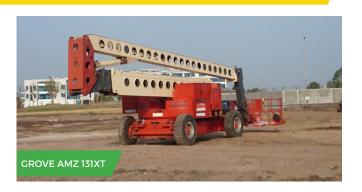

The Company Owns a Fleets Of JLG Boom lift Having a Good Reach Hight From 60 Feets To 150 Feets. Hydraulic Telescopic Boom Lift Manufactured By Very Reputed Brands Like JLG ULTRA Series Boom lifts, Grove Man lift, Genie, Nissan, Eicher.

### **BOOM Lifts & Truck Boom Lifts.**

| Sr.no. | Quantity | Boom lift                            | Heights  |
|--------|----------|--------------------------------------|----------|
| 1      | 1        | JLG ULTRA Series Boom lift           | 150 Feet |
| 2      | 1        | Grove Man lift AMZ131XT              | 131 Feet |
| 3      | 2        | JLG Boom lift Straight 120 HX        | 120 Feet |
| 4      | 3        | JLG Boom lift Straight 80 HX         | 80 Feet  |
| 5      | 1        | JLG Boom lift Straight 80 A          | 80 Feet  |
| 6      | 1        | JLG Boom lift Articulate 600S        | 60 Feet  |
| 7      | 1        | JLG Boom lift Articulate HA          | 60 Feet  |
| 8      | 1        | JLG Boom lift Articulate SJ          | 60 Feet  |
| 9      | 2        | JLG Boom lift Straight 600S          | 60 Feet  |
| 10     | 2        | Gennie Boom lift Articulate Z-45/25  | 45 Feet  |
| 11     | 2        | Eicher Mac-Lifton Truck Boom lift AJ | 45 Feet  |
| 12     | 2        | tNissan Truck Straight Boomlifts     | 66 Feet  |