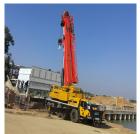

The Company Owns a Fleets Of Cranes which Having Capacity From 10 tons to 220 tons Capacity Tyre Mounted, Hydraulic Telescopic Crane, Manufactured By Very Reputed Brands Like liebherr, Krupp, Demag, SANY, GROVE, Grove Till, Bantam with supporting cranes like Pick & Carry, Hydra Crane of Ace, Esscort, Farhana Capacity From 3 Tons To 35 Tons And also Crawler Cranes Having Capacity From 18 Tons To 100 Tons. (We also have JCB and hydraulic excavators.)

Recently We have added more new Rough Terrain Crane up to 80 tons which is well known for Cement job as well as Pick & Carry job. IN PRIVATE SECTOR of India NOOR LIFTERS are only having the Rough Terrain Crane of huge capacity with upgraded system of SLI & GPS & Full on safety measurements.