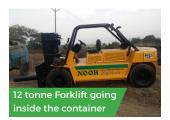

The Company Owns a Fleets Of Forklifts Having Capacity From 2 tons To 50 tons Capacity. With All Attachment Such Has Coil Ramp, 360 Degree. Rotating Attachment, Paper Clamp Attachment, Extra Shoes Container, Handling Attachment With Reach Stacker, Fork Side Lifters up to 3 high to 7 high Empty container handler. Of Very Reputed Brands Like Kalmar, Godrej, Indital, Hyster, Valmet, TCM, Texmaco, Amac, SCA.SMV, Linde Etc (We Are Also Having Battery Operated Forklifts.)

### **Forklift Lists**

| Sr.<br>no. | Quantity | Capacity in tons | Make of Vehicle                                                        | Model        |
|------------|----------|------------------|------------------------------------------------------------------------|--------------|
| 1          | 15       | 3 Tons           | Voltas & Godrej forklift                                               | 2004 to 2014 |
| 2          | 11       | 5 Tons           | Voltas & Godrej forklift                                               | 2002 to 2014 |
| 3          | 4        | 8 Tons           | Voltas & Godrej forklift                                               | 2000         |
| 4          | 7        | 10 to 12 Tons    | Indital / Godrej & Voltas forklift                                     | 1998 to 2016 |
| 5          | 2        | 12 Tons          | Empty Container Handler (ECT-06-3/3 High)                              | 2010 to 2014 |
| 6          | 8        | 16 Tons          | Texmaco Lancin <mark>g , Ind</mark> ital / Godrej<br>& Voltas forklift | 1994 to 2014 |
| 8          | 6        | 20-25 Tons       | Godrej forklift / SCA                                                  | 2012 to 2017 |
| 7          | 5        | 20 Tons          | Texmaco Lancing forklift                                               | 1998 to 2012 |
| 9          | 3        | 25 Tons          | Indital & Godrej forklift                                              | 2008 to 2015 |
| 10         | 2        | 28 Tons          | Texmaco Lancing forklift                                               | 1994 to 2012 |
| 11         | 5        | 32 Tons          | indital                                                                | 2009 to 2015 |
| 12         | 2        | 35 Tons          | Amac / Indital                                                         | New          |
| 13         | 2        | 38 Tons          | kalmar 7 high side lifters                                             | 2008         |
| 14         | 2        | 42 Tons          | Kalmar                                                                 | 2007         |
| 15         | 1        | 45 Tons          | Voltas Boss                                                            | 2004         |
| 16         | 1        | 45 Tons          | kalmar reach stacker                                                   | 2004         |
| 17         | 2        | 16 Tons          | Voltas forklifts going inside the container (Special Forklifts )       | 2007-2008    |
| 18         | 1        | 32 Tons          | SMV forklifts ( Imported Forklifts )                                   | 2012         |