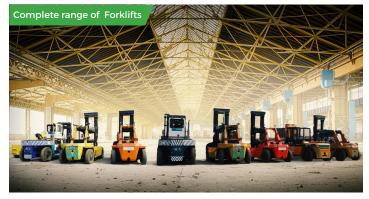

The Company Owns a Fleets Of Forklifts Having Capacity From 2 tons To 50 tons Capacity. With All Attachment Such Has Coil Ramp, 360 Degree. Rotating Attachment, Paper Clamp Attachment, Extra Shoes Container, Handling Attachment With Reach Stacker, Fork Side Lifters up to 3 high to 7 high Empty container handler. Of Very Reputed Brands Like Kalmar, Godrej, Indital, Hyster, Valmet, TCM, Texmaco, Amac, SCA.SMV, Linde Etc (We Are Also Having Battery Operated Forklifts.)

We are the Biggest Company in India which provides complete solution of forklifts to our customers as per their requirement. Which we fulfill with our new generation forklift's & with complete safety measurement.

### **Forklift Lists**

| Sr.<br>no. | Quantity | Capacity in tons | Make of Vehicle                                                        | Model        |
|------------|----------|------------------|------------------------------------------------------------------------|--------------|
| 1          | 15       | 3 Tons           | Voltas & Godrej forklift                                               | 2004 to 2014 |
| 2          | 11       | 5 Tons           | Voltas & Godrej forklift                                               | 2002 to 2014 |
| 3          | 4        | 8 Tons           | Voltas & Godrej forklift                                               | 2000         |
| 4          | 7        | 10 to 12 Tons    | Indital / Godrej & Voltas forklift                                     | 1998 to 2016 |
| 5          | 2        | 12 Tons          | Empty Container Handler (ECT-06-3/3 High)                              | 2010 to 2014 |
| 6          | 8        | 16 Tons          | Texmaco Lancin <mark>g , Ind</mark> ital / Godrej<br>& Voltas forklift | 1994 to 2014 |
| 8          | 6        | 20-25 Tons       | Godrej forklift / SCA                                                  | 2012 to 2017 |
| 7          | 5        | 20 Tons          | Texmaco Lancing forklift                                               | 1998 to 2012 |
| 9          | 3        | 25 Tons          | Indital & Godrej forklift                                              | 2008 to 2015 |
| 10         | 2        | 28 Tons          | Texmaco Lancing forklift                                               | 1994 to 2012 |
| 11         | 5        | 32 Tons          | indital                                                                | 2009 to 2015 |
| 12         | 2        | 35 Tons          | Amac / Indital                                                         | New          |
| 13         | 2        | 38 Tons          | kalmar 7 high side lifters                                             | 2008         |
| 14         | 2        | 42 Tons          | Kalmar                                                                 | 2007         |
| 15         | 1        | 45 Tons          | Voltas Boss                                                            | 2004         |
| 16         | 1        | 45 Tons          | kalmar reach stacker                                                   | 2004         |
| 17         | 2        | 16 Tons          | Voltas forklifts going inside the container (Special Forklifts )       | 2007-2008    |
| 18         | 1        | 32 Tons          | SMV forklifts ( Imported Forklifts )                                   | 2012         |