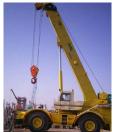

The Company Owns a Fleets Of Cranes which Having Capacity From 10 tons to 220 tons Capacity Tyre Mounted, Hydraulic Telescopic Crane, Manufactured By Very Reputed Brands Like liebherr, Krupp, Demag, SANY, GROVE, Grove Till, Bantam with supporting cranes like Pick & Carry, Hydra Crane of Ace, Esscort, Farhana Capacity From 3 Tons To 35 Tons And also Crawler Cranes Having Capacity From 18 Tons To 100 Tons. (We also have JCB and hydraulic excavators.)

Recently We have added more new Rough Terrain Crane up to 80 tons which is well known for Cement job as well as Pick & Carry job. IN PRIVATE SECTOR of India NOOR LIFTERS are only having the Rough Terrain Crane of huge capacity with upgraded system of SLI & GPS & Full on safety measurements.